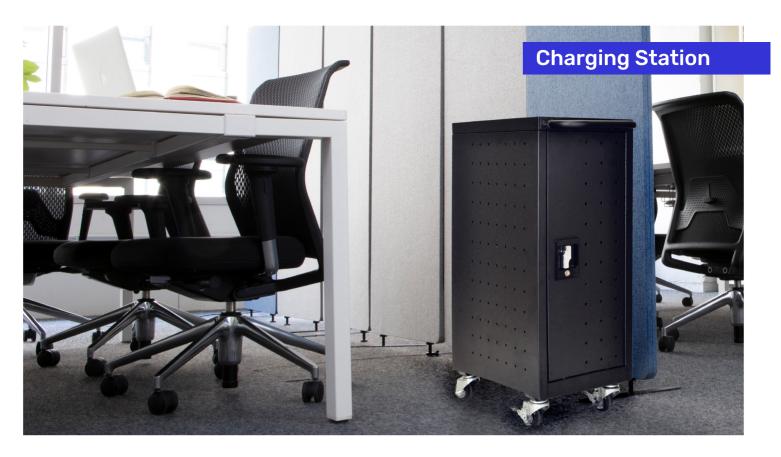

## 16 Table/Chromebook Mobile Charging Station

Conveniently store and charge up to 16 tablets or Chromebooks with Luxor's vertical charging station. This sleek cart features a 16-outlet UL-Listed electrical power strip that keeps devices fully charged while ABS plastic dividers protect devices during transport.

The mobile charging cart features all-steel construction with ventilation on all four sides, and includes four 3" non-skid, full swivel casters, two with locking brakes, that easily glide

on any floor surface. Best of all, this steel cart requires minimal assembly; simply attach the casters and ergonomic push handle and be ready to go.