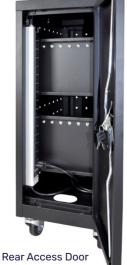

## **Features:**

- Charges up to 16 tablets or Chromebooks (8 per shelf)
- ABS plastic dividers keep equipment organized and protected
- · Locking front and rear access door; includes two keys
- · All-steel construction and padded top surface
- · Ventilated sides allow air to freely circulate
- · Four non-marring 3" casters, two with locking brakes
- Includes UL-Listed 16-outlet 120V/15A vertical electrical power strip
- · Bottom shelf offers additional storage
- · Ships freight in one carton